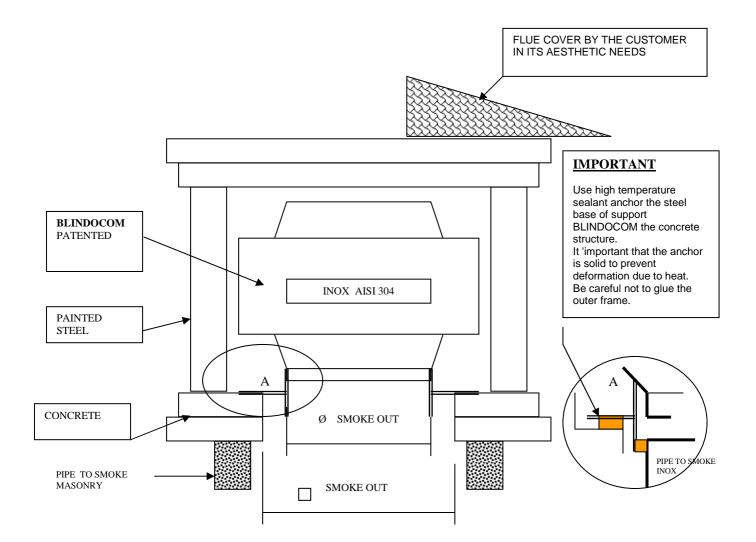

## BLINDART FAI DA TE "BUILD YOUR OWN"

| NAME                     | CODE        | MATERIAL                       | SMOKE<br>OUT<br>mm | OVERALL MAX<br>cm |             |          | WEIGT<br>H KG |
|--------------------------|-------------|--------------------------------|--------------------|-------------------|-------------|----------|---------------|
| BLINDART FAI DA TE 250   | FDT 250 SC  | CONCRETE +<br>PAINTED<br>STEEL | 260                | L<br>47           | Н<br>45     | L1<br>43 | 65            |
| BLINDOCOM + BASE 37 x 37 | INQR 250 SC | INOX<br>AISI 304               | Ø 250              | L<br>34           | H<br>24     |          | 6             |
| BLINDART FAI DA TE 300   | FDT 300 SC  | CONCRETE +<br>PAINTED<br>STEEL | 350                | L<br>55           | Н<br>45     | L1<br>51 | 80            |
| BLINDOCOM + BASE 45 x 45 | INQR 300 SC | INOX<br>AISI 304               | Ø 300              | L<br>39           | H tot<br>24 |          | 7             |

## BUYING THE ONLY GROUP THAT SEE IN THE PICTURE, YOU CAN BUILD A CUSTOM CHIMNEY