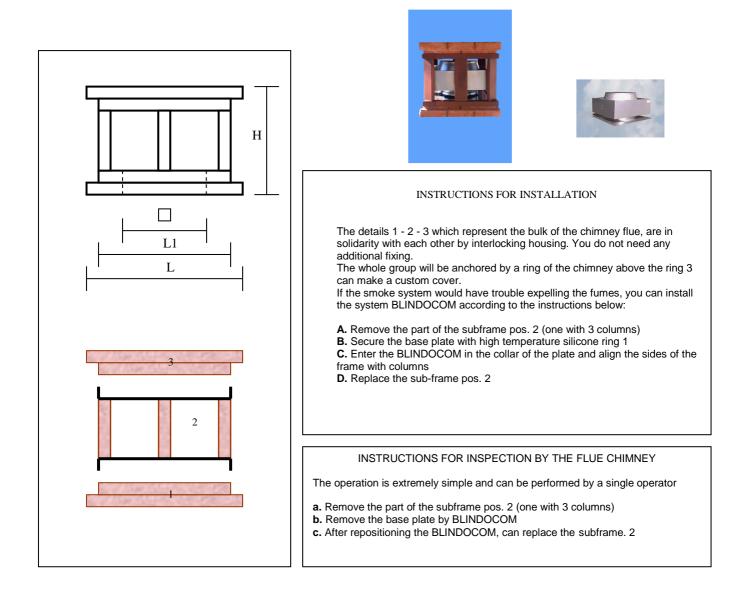

## BLINDART FAI DA TE "BUILD YOUR OWN"

| NAME                     | CODE        | MATERIAL                       | SMOKE<br>OUT<br>mm | OVERALL MAX<br>cm |             |          | WEIGT<br>H KG |
|--------------------------|-------------|--------------------------------|--------------------|-------------------|-------------|----------|---------------|
| BLINDART FAI DA TE 250   | FDT 250 SC  | CONCRETE +<br>PAINTED<br>STEEL | 260                | L<br>47           | Н<br>45     | L1<br>43 | 65            |
| BLINDOCOM + BASE 37 x 37 | INQR 250 SC | INOX<br>AISI 304               | Ø 250              | L<br>34           | H<br>24     |          | 6             |
| BLINDART FAI DA TE 300   | FDT 300 SC  | CONCRETE +<br>PAINTED<br>STEEL | 350                | L<br>55           | Н<br>45     | L1<br>51 | 80            |
| BLINDOCOM + BASE 45 x 45 | INQR 300 SC | INOX<br>AISI 304               | Ø 300              | L<br>39           | H tot<br>24 |          | 7             |

## BUYING THE ONLY GROUP THAT SEE IN THE PICTURE, YOU CAN BUILD A CUSTOM CHIMNEY